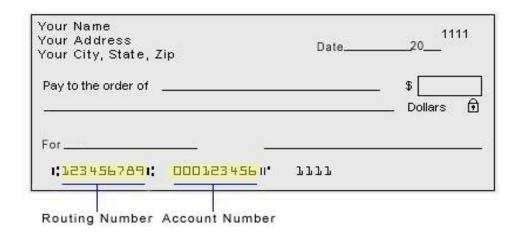

WE CANNOT ACCEPT STARTER CHECKS OR COUNTER CHECKS (OR CHECK NUMBERS BELOW 100).

IF A VOIDED CHECK IS NOT AVAILABLE, PLEASE ATTACH A LETTER FROM THE BANK, ON BANK LETTERHEAD CONFIRMING THE BANK ACCOUNT OWNERSHIP, ACCOUNT NUMBER AND ROUTING INFORMATION.